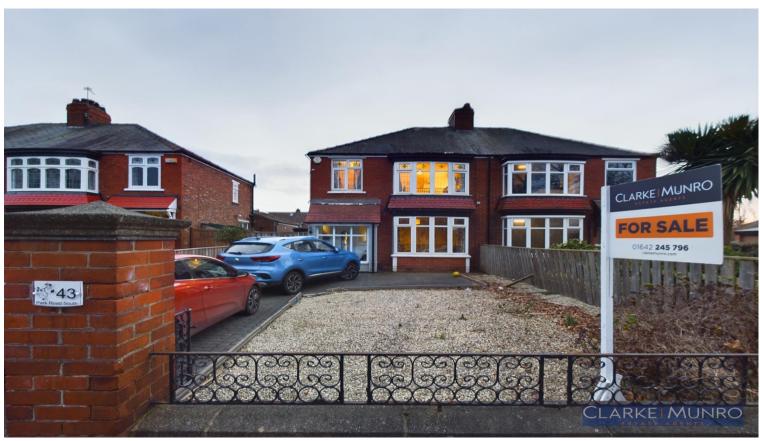

# CLARKEIMUNRO

43 Park Road South, Middlesbrough, TS5 6LE

Price: £180,000

01642 **245 796** visit clarkemunro.com for details

# 43 Park Road South, Middlesbrough, TS5 6LE

# **Property Description:**

Clarke Munro are delighted to offer for sale this beautifully presented traditional bay fronted semi detached property, with views over Albert Park. Close to all local amenities including Linthorpe Road and James cook University Hospital, this lovely home also benefits from a ferns back garden and converted garage which can be utilised to suit your needs. Briefly comprising Entrance Hall, lounge with bay window, rear sitting/dining room opening into the kitchen modern white suite with space for appliances then ground floor w/c. The first floor has 3 bedrooms and family bathroom with 4 piece suite. The rear garden has decked and lawned area and useful outbuilding which has access via French doors. The front is set back from the road with parking for multiple cars on the block paved drive and easy to maintain shrubs.