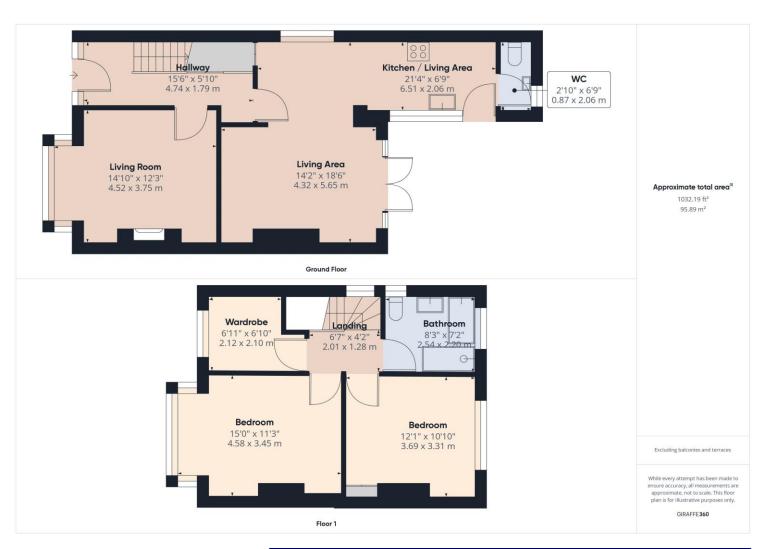

# **Property Description:**

Clarke Munro are delighted to offer for sale this beautifully presented traditional bay fronted semi detached property, with views over Albert Park. Close to all local amenities including Linthorpe Road and James cook University Hospital, this lovely home also benefits from a ferns back garden and converted garage which can be utilised to suit your needs. Briefly comprising Entrance Hall, lounge with bay window, rear sitting/dining room opening into the kitchen modern white suite with space for appliances then ground floor w/c. The first floor has 3 bedrooms and family bathroom with 4 piece suite. The rear garden has decked and lawned area and useful outbuilding which has access via French doors. The front is set back from the road with parking for multiple cars on the block paved drive and easy to maintain shrubs.